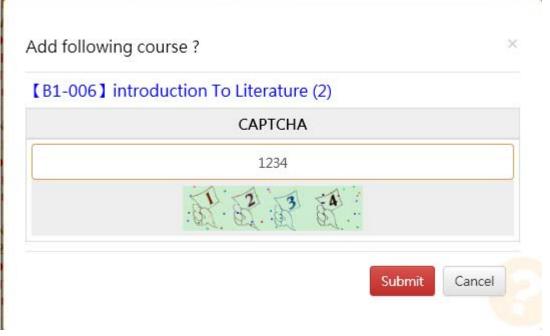

〔一般專業課程〕在選課前可先進課程查詢「系所課程」流覽。

NCKU graduate program courses refer only to your major-program designated courses. You are allowed to browse [All Dept.] before course enrollment.

(1)專業課程加選方法一:進入系所課程畫面>於選課開放期間,進入課 程查詢後,查詢欲加選科目,直接加選(Add Course),輸入驗證碼, 加選完成查看「我的課表」。

Major program-designated course addition (option 1):

Please enter the page of [all Dept.] during the course enrollment stage. Select the intended course, click on [Add Course] and enter CAPTCHA. Upon completion, check out if the intended course is listed on [My Course Schedule].

Figure 4.1

Figure 4.2 Enter CAPTCHA

(2)專業課程加選方法二:從【選課】項目>於預排開放作業期間,規劃的 【預排科目清單】中加選,加選完畢,查看「我的課表」。

Major program-designated course addition (option 2):

Please click on the bar of [Add Course From Preliminary Course Schedule] under the link of [Course Enrollment] to add the intended course during the pre-register operation stage. Upon completion, check out if the intended course is listed on [My Course Schedule].