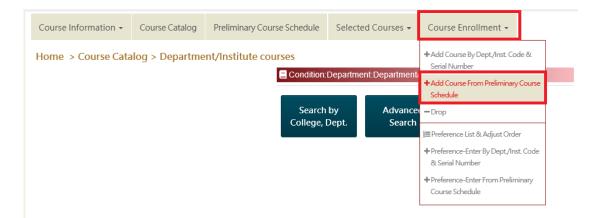

Figure 4.1

Figure 4.2 Enter CAPTCHA

(2)專業課程加選方法二:從【選課】項目>於預排開放作業期間,規劃的 【預排科目清單】中加選,加選完畢,查看「我的課表」。

Major program-designated course addition (option 2):

Please click on the bar of [Add Course From Preliminary Course Schedule] under the link of [Course Enrollment] to add the intended course during the pre-register operation stage. Upon completion, check out if the intended course is listed on [My Course Schedule].